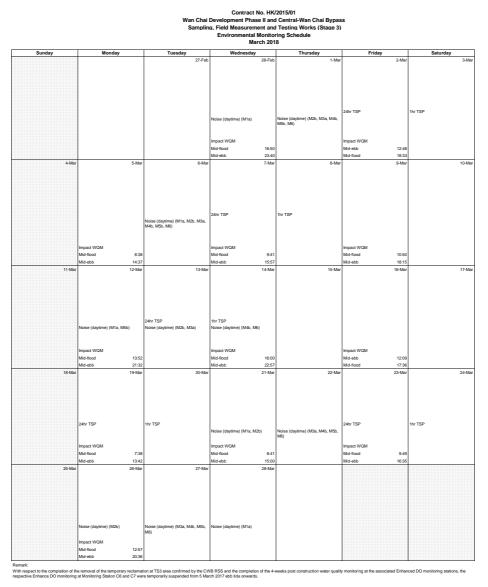

| Sunday     Menday     Transfay     Weedweeday     Transfay     Priday     Sundaria       Sunday     Su                                                                                                                                                                                                                                                                                                                                                                                                                                                                                                                                                                                                                                                                                                                                                                                                                                                                                                                                                                                                                                                                                                                                                                                                                                                                                                                                                                                                                                                                                                                                                                                                                                                                                                                                                                                                                                                  |        | Contract No. HK/2015/01<br>Wan Chai Development Phase II and Central-Wan Chai Bypass<br>Sampling, Field Measurement and Testing Works (Stage 3)<br>Tentative Environmental Monitoring Schedule<br>April 2018 |                    |                 |              |                 |               |
|------------------------------------------------------------------------------------------------------------------------------------------------------------------------------------------------------------------------------------------------------------------------------------------------------------------------------------------------------------------------------------------------------------------------------------------------------------------------------------------------------------------------------------------------------------------------------------------------------------------------------------------------------------------------------------------------------------------------------------------------------------------------------------------------------------------------------------------------------------------------------------------------------------------------------------------------------------------------------------------------------------------------------------------------------------------------------------------------------------------------------------------------------------------------------------------------------------------------------------------------------------------------------------------------------------------------------------------------------------------------------------------------------------------------------------------------------------------------------------------------------------------------------------------------------------------------------------------------------------------------------------------------------------------------------------------------------------------------------------------------------------------------------------------------------------------------------------------------------------------------------------------------------------------------------------------------------------------------------------------------------------------------------------------------------------------------------------------------------------------------------------------------------------------------------------------------------------------------------------------------------------------------------------------------------------------------------------------------------------------------------------------------------------------------------------------------------------------------------------------------------------------------------------------------------------------------------------------------------------------------------------------------------------------------------------------------------------------------------------------------------------------------------------------------------------------|--------|--------------------------------------------------------------------------------------------------------------------------------------------------------------------------------------------------------------|--------------------|-----------------|--------------|-----------------|---------------|
| Image: Section of the sectio                                                                                                                                                                                                                                                                                                                                                                                                                                                                                                                                                                                                                                                                                                          | Sunday | Monday                                                                                                                                                                                                       | Tuesday            |                 |              |                 |               |
| 1   Impert VOM<br>Mediadod   10:00<br>10:00                                                                                                                                                                                                                                                                                                                                                                                                                                                                                                                                                                                                                                                                                                                                                                                                                                                                                                                                                                                                                                                                                                                                                                                                                                                                                                                                                                                                                                                                                              |        |                                                                                                                                                                                                              |                    |                 |              |                 |               |
| Mideod 102 Mideod 102 Mideod 102 Mideod 103   1400 20.40 20.40 20.40 20.40 20.40 20.40 20.40 20.40 20.40 20.40 20.40 20.40 20.40 20.40 20.40 20.40 20.40 20.40 20.40 20.40 20.40 20.40 20.40 20.40 20.40 20.40 20.40 20.40 20.40 20.40 20.40 20.40 20.40 20.40 20.40 20.40 20.40 20.40 20.40 20.40 20.40 20.40 20.40 20.40 20.40 20.40 20.40 20.40 20.40 20.40 20.40 20.40 20.40 20.40 20.40 20.40 20.40 20.40 20.40 20.40 20.40 20.40 20.40 20.40 20.40 20.40 20.40 20.40 20.40 20.40 20.40 20.40 20.40 20.40 20.40 20.40 20.40 20.40 20.40 20.40 20.40 20.40 20.40 20.40 20.40 20.40 20.40 20.40 20.40 20.40 20.40 20.40 20.40 20.40 20.40 20.40 20.40 20.40                                                                                                                                                                                                                                                                                                                                                                                                                                                                                                                                                                                                                                                                                                                                                                                                                                                                                                                                                                                                                                                                                                                                                                                                                                                                                                                                                                                                                                                                                                                                                                                                                                                                                                                                                                                                                                                                                                                                                                                                                                                                                                                                                   |        |                                                                                                                                                                                                              |                    |                 | 1hr TSP      | langed WCM      |               |
| 1-Apr     2-Apr     3-Apr     4-Apr     5-Apr     6-Apr     7-Apr       1-Apr     2-Apr     2-Apr     1-Apr     4-Apr     5-Apr     6-Apr     7-Apr       1-Apr     2-Apr     2-Apr     1-Apr     Apr     4-Apr     5-Apr     6-Apr     7-Apr       1-Apr     2-Apr     2-Apr     1-Apr     1-Apr     Mode dot     1-Apr     1-Apr     1-Apr     Mode dot     1-Apr     Mode dot     1-Apr     1-Apr     Mode dot     1-Apr     Mode do                                                                                                                                                                                                                                                                                                                                                                                                                                                                                                                                                                                                                                                                                                                                                                                                                                                                                                                                                                                                                                                                                                                                                                                                                                                                                                                                                                                                                                                                                                                                                                                                                                                                                                                                                                                                                                                                       |        |                                                                                                                                                                                                              |                    |                 | 48           |                 | 8             |
| 24r T3P   In T3P                                                                                                                                                                                                                                                                                                                                                                                                                                                                                                                                                                                                                                                                                                                                                                                                                                                                                                                                                                                                                                                                                                                                                                                                                                                                                                                                                                                                                                                                                                                                                                                                                                                                                                                                                                                                                                                                                                                                                       |        |                                                                                                                                                                                                              |                    |                 |              |                 |               |
| Note (dy/me)   Note (dy/me) <td< td=""><td>1-Api</td><td>2-Apr</td><td>3-Apr</td><td>4-8</td><td>pr 5-Aç</td><td>sr 6-Ap</td><td>r 7-Apr</td></td<>                                                                                                                                                                                                                                                                                                                                                                                                                                                                                                                                                                                                                                                                                                                                                                                                                                                                                                                                                                                                                                                                                                                                                                                                                                                                                                                                                                                                                                                                                                                                                                    | 1-Api  | 2-Apr                                                                                                                                                                                                        | 3-Apr              | 4-8             | pr 5-Aç      | sr 6-Ap         | r 7-Apr       |
| Mid-locd 7.54 Mid-locd 81.45 Mid-locd 81.45 Mid-locd 81.45   81.47 Mid-locd 16.49 11.49 11.49 12.49 13.49 13.49 14.49   81.47 Jan TSP 11 TSP 11 TSP 11.73 11.73 12.49 12.49 24r TSP 24r TSP   10.490 10.401 10.491 11.49 10.491 10.491 10.491 10.491   10.491 11.73P 11 TSP 11.73P 11.73P 10.491 10.491 10.491   10.490 10.49 10.491 10.491 10.491 10.491 10.491 10.491   10.491 10.491 10.491 10.491 10.491 10.491 10.491   10.491 10.491 10.491 10.491 10.491 10.491   10.491 10.491 10.491 10.491 10.491 10.491   10.491 10.491 10.491 10.491 10.491 10.491   10.491 10.491 10.491 10.491 10.491 10.491   10.491 10.491 10.491 10.491 10.491 10.491   10.491 10.491 10.491 10.491 10.491                                                                                                                                                                                                                                                                                                                                                                                                                                                                                                                                                                                                                                                                                                                                                                                                                                                                                                                                                                                                                                                                                                                                                                                                                                                                                                                                                                                                                                                                                                                                                                                                                                                                                                                                                                                                                                                                                                                                                                                                                                                                                                                      |        |                                                                                                                                                                                                              | Noise (daytime)    | 1hr TSP         |              | Noise (daytime) |               |
| Md ebb   14.08   14.08   16.08   16.02   Md ebb   17.04     B Apr   B Apr <td< td=""><td></td><td></td><td></td><td></td><td></td><td>2</td><td></td></td<>                                                                                                                                                                                                                                                                                                                                                                                                                                                                                                                                                                                                                                                                                                                                                                                                                                                                                                                                                                                                                                                                                                                                                                                                                                                                                                                                                                                                                                                                                                                                                                                                                                                                                                                                                                                                                                                                                                                                      |        |                                                                                                                                                                                                              |                    |                 |              | 2               |               |
| Jahr TSP<br>Noise (daytine) 11/ TSP<br>Noise (daytine) Impact WCM<br>Mid-lood Impact                                                                                                                                                                                                                                                                                                                                                                                                                                                                                                                                                                                                                                                                                                                                                                                                                                                                                                                                                                                                                                                                                                                                                                                                                                                                                                                                       |        |                                                                                                                                                                                                              | Mid-ebb 14:08      |                 | Mid-ebb 15:2 | 13              | Mid-ebb 17:04 |
| Noise (daytime)     Noise (daytime)     Noise (daytime)     Impact WOM<br>Md + do<br>Md + do<br>M |        |                                                                                                                                                                                                              |                    |                 | n 12.09      | л то тр         |               |
| Mid-lood     4.17<br>Mid-lood     Mid-lood     15.20<br>Mid-lood     Mid-lood     17.20<br>Mid-lood     Mid-lood     Mid-lood     17.20<br>Mid-lood     Mid-lood     17.20<br>Mid-lood     Mid-lood     Mid-lood <t< td=""><td></td><td></td><td></td><td></td><td></td><td></td><td>24hr TSP</td></t<>                                                                                                                                                                                                                                                                                                                                                                                                                                                                                                                                                                                                                                                                                                                                                                                                                                                                                                                                                                                                                                                                                                                                                                                                                                                                                                                                                                                                                                                                                                                                                                     |        |                                                                                                                                                                                                              |                    |                 |              |                 | 24hr TSP      |
| Md-ebb     22.42     Md-ebc     22.12     Md-food     17.23       15-Apr     16-Apr     17-Apr     18-Apr     18-Apr     19-Apr     20-Apr     20-Apr     21-Apr       1b-TSP     Noise (daylime)     Noise (daylime)     Noise (daylime)     18-Apr     2er TSP     1hr TSP     1hr TSP     1hr TSP     Noise (daylime)                                                                                                                                                                                                                                                                                                                                                                                                                                                                                                                                                                                                                                                                                                                                                                                                                                                                                                                                                                                                                                                                                                                                                                                                                                                                                                                                                                                                                                                                                                                                                                                                                                     |        |                                                                                                                                                                                                              | Impact WQM         |                 |              |                 | Impact WQM    |
| 15-Apr     16-Apr     16-Apr     17-Apr     18-Apr     19-Apr     19-Apr     20-Apr     20-Apr     21-Apr       In 175P     Noise (daylime)     Noise (daylime)     Noise (daylime)     Noise (daylime)     In TSP     In TSP <td< td=""><td></td><td></td><td>Mid-flood 4:17</td><td></td><td></td><td></td><td>Mid-ebb 11:38</td></td<>                                                                                                                                                                                                                                                                                                                                                                                                                                                                                                                                                                                                                                                                                                                                                                                                                                                                                                                                                                                                                                                                                                                                                                                                                                                                                                                                                                                                                                                                                                                                                                                                                                                                                                                             |        |                                                                                                                                                                                                              | Mid-flood 4:17     |                 |              |                 | Mid-ebb 11:38 |
| Noise (daytime)     Noise (daytime)     Impact WDM     <                                                                                                                                                                                                                                                                                                                                                                                                                                                                                                                                                                                                                                                                                                                                                                                                                                                                                                                                                                                                                                                                                                                                                                                                                                                                                                                                                                                                                                                                                                                                                                                                                                                                              | 15-Api | 16-Apr                                                                                                                                                                                                       | 17-Apr             | 18-7            |              |                 |               |
| Mol-deb     12.41     Mol-dod     13.58     Mol-dod     8.41       Mol-food     12.5     Mol-food     12.0     Mol-dod     12.74       22:Apr     23-Apr     24-Apr     25-Apr     25-Apr     27-Apr       Noise (daytime)     Noise (daytime) </td <td></td> <td>1hr TSP</td> <td>Noise (daytime)</td> <td>Noise (daytime)</td> <td></td> <td>24hr TSP</td> <td>1hr TSP</td>                                                                                                                                                                                                                                                                                                                                                                                                                                                                                                                                                                                                                                                                                                                                                                                                                                                                                                                                                                                                                                                                                                                                                                                                                                                                                                                                                                                                                                                                                                |        | 1hr TSP                                                                                                                                                                                                      | Noise (daytime)    | Noise (daytime) |              | 24hr TSP        | 1hr TSP       |
| Me4-Bood     18-55     Me4-Bood     32.28     Me4-Bood     15.27       22.4µr     2.5.4µr     2.5.4µr     2.5.4µr     2.5.4µr     2.5.4µr     2.5.4µr     2.7.4µr       Noise (daylime)     Noise (daylime)     Noise (daylime)     Noise (daylime)     Impact WOM                                                                                                                                                                                                                                                                                                                                                                                                                                                                                                                                                                                                                                                                                                                                                                                                                                                                                                                                                                                                                                                                                                                                                                                                                                                                                                                                                                                                                                                                                                                                                                                                                                                                                                                    |        | Impact WQM                                                                                                                                                                                                   |                    | Impact WQM      |              | Impact WQM      |               |
| 22-Apr     23-Apr     24-Apr     25-Apr     26-Apr     27-Apr       Noise (daylime)     Noise (daylime)     Invest WOM     Invest WOM     Invest WOM       Mp4-food     1120     Md-food     14.34     Invest WOM                                                                                                                                                                                                                                                                                                                                                                                                                                                                                                                                                                                                                                                                                                                                                                                                                                                                                                                                                                                                                                                                                                                                                                                                                                                                                                                                                                                                                                                                                                                                                                                                                                                                                                                                                                                                                                                                                                                                                                                                                                                                                                                                                                                                                                                                                                                                                                                                                                                                                                                                                                                                |        |                                                                                                                                                                                                              |                    |                 |              |                 |               |
| Noise (daytime)     Noise (daytime)     Impact WOM     Impact WOM       Impact WOM     Impact WOM     Impact WOM                                                                                                                                                                                                                                                                                                                                                                                                                                                                                                                                                                                                                                                                                                                                                                                                                                                                                                                                                                                                                                                                                                                                                                                                                                                                                                                                                                                                                                                                                                                                                                                                                                                                                                                                                                                                                                                                                                                                                                                                                                                                                                                                                                                                                                                                                                                                                                                                                                                                                                                                                                                                                                                                                                 | 99 Ani | Mid-flood 18:55                                                                                                                                                                                              | 24 Ann             | Mid-flood 20    | 28           |                 |               |
| Noise (daytime)     Noise (daytime)       lipped: WOM     lipped: WOM       Min/Food     1120       Min/Food     14.34                                                                                                                                                                                                                                                                                                                                                                                                                                                                                                                                                                                                                                                                                                                                                                                                                                                                                                                                                                                                                                                                                                                                                                                                                                                                                                                                                                                                                                                                                                                                                                                                                                                                                                                                                                                                                                                                                                                                                                                                                                                                                                                                                                                                                                                                                                                                                                                                                                                                                                                                                                                                                                                                                           | 22-4p  | 23-401                                                                                                                                                                                                       | 24-Apr             | 204             |              |                 |               |
| Impact WOM Impact WOM Melflood 11:20 Melflood 14:34                                                                                                                                                                                                                                                                                                                                                                                                                                                                                                                                                                                                                                                                                                                                                                                                                                                                                                                                                                                                                                                                                                                                                                                                                                                                                                                                                                                                                                                                                                                                                                                                                                                                                                                                                                                                                                                                                                                                                                                                                                                                                                                                                                                                                                                                                                                                                                                                                                                                                                                                                                                                                                                                                                                                                              |        | Noise (davtime)                                                                                                                                                                                              | Noise (davtime)    |                 | 24hr TSP     | 1hr TSP         |               |
| Mid-Rood 11:20 Mid-Rood 14:34                                                                                                                                                                                                                                                                                                                                                                                                                                                                                                                                                                                                                                                                                                                                                                                                                                                                                                                                                                                                                                                                                                                                                                                                                                                                                                                                                                                                                                                                                                                                                                                                                                                                                                                                                                                                                                                                                                                                                                                                                                                                                                                                                                                                                                                                                                                                                                                                                                                                                                                                                                                                                                                                                                                                                                                    |        |                                                                                                                                                                                                              | incode (diagonita) |                 | 1            |                 |               |
|                                                                                                                                                                                                                                                                                                                                                                                                                                                                                                                                                                                                                                                                                                                                                                                                                                                                                                                                                                                                                                                                                                                                                                                                                                                                                                                                                                                                                                                                                                                                                                                                                                                                                                                                                                                                                                                                                                                                                                                                                                                                                                                                                                                                                                                                                                                                                                                                                                                                                                                                                                                                                                                                                                                                                                                                                  |        |                                                                                                                                                                                                              |                    |                 |              |                 |               |
|                                                                                                                                                                                                                                                                                                                                                                                                                                                                                                                                                                                                                                                                                                                                                                                                                                                                                                                                                                                                                                                                                                                                                                                                                                                                                                                                                                                                                                                                                                                                                                                                                                                                                                                                                                                                                                                                                                                                                                                                                                                                                                                                                                                                                                                                                                                                                                                                                                                                                                                                                                                                                                                                                                                                                                                                                  |        | Mid-flood 11:20<br>Mid-ebb 18:57                                                                                                                                                                             |                    |                 |              |                 |               |